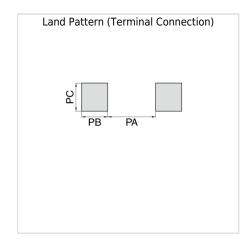

| 2                             | Size             |
|-------------------------------|------------------|
| Length(L)                     | 0.40mm ±0.02mm   |
| Width(W)                      | 0.20mm ±0.02mm   |
| Thickness(T)                  | 0.20mm ±0.02mm   |
| Terminal Width(B)             | 0.07mm Min.      |
| Terminal Spacing(G)           | 0.14mm Min.      |
| Recommended Land Pattern (PA) | 0.15mm to 0.25mm |
| Recommended Land Pattern (PB) | 0.15mm to 0.25mm |
| Recommended Land Pattern (PC) | 0.15mm to 0.25mm |